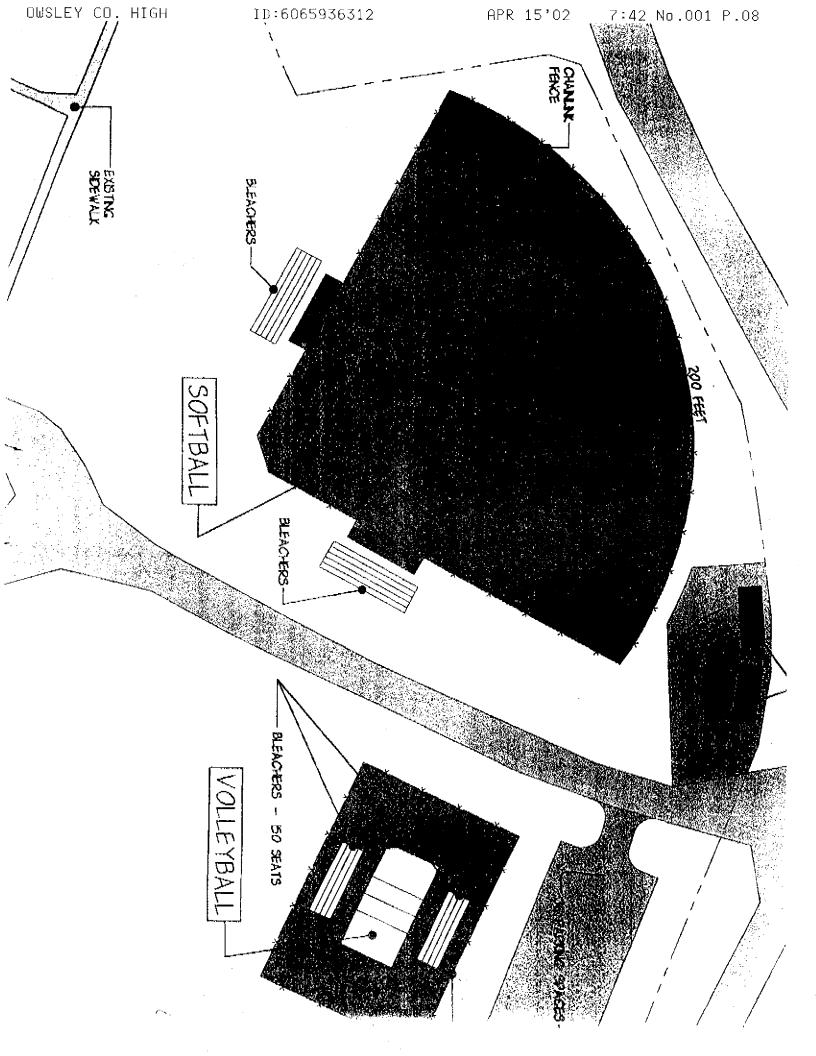

golf is combined, but the budgets and expenditures are split. The girls had 8 golfers in the 2000 season, but only two showed interest in 2001 and they finally quit. Golf however is offered to our girls.
- 6. Golf facilities improvement: The Board of Education used part of a grant to build a golf driving range at the high school campus. Total cost \$8,500.00 for ball machine distributor, markers storage, range balls, etc..... The totals in the facilities improvement column were not split, but the rest of golf columns were divided in half between girls and boys.

## Form T36

1. Volleyball team will begin practice in July 2002. New equipment totaling \$4,200.00 has been installed, uniforms purchased and money budgeted for salaries and supplies are in place.

Deron Mayer Athletic Nirector