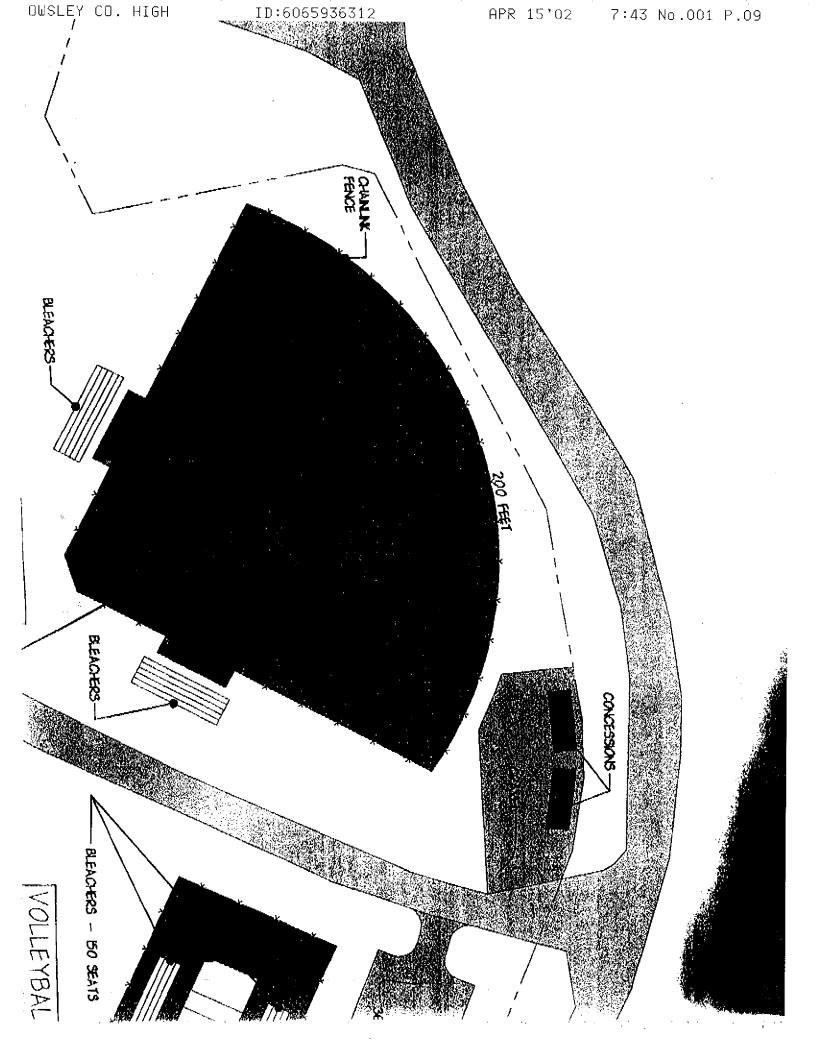

olf is combined, but the budgets and expenditures are split. The girls had 8 golfers in the 2000 season, but only two showed interest in 2001 and they finally quit. Golf however is offered to our girls.
- 6. Golf facilities improvement: The Board of Education used part of a grant to build a golf driving range at the high school campus. Total cost \$8,500.00 for ball machine distributor, markers storage, range balls, etc..... The totals in the facilities improvement column were not split, but the rest of golf columns were divided in half between girls and boys.

## Form T36

1. Volleyball team will begin practice in July 2002. New equipment totaling \$4,200.00 has been installed, uniforms purchased and money budgeted for salaries and supplies are in place.

Deron Mayer Athletic Nirector